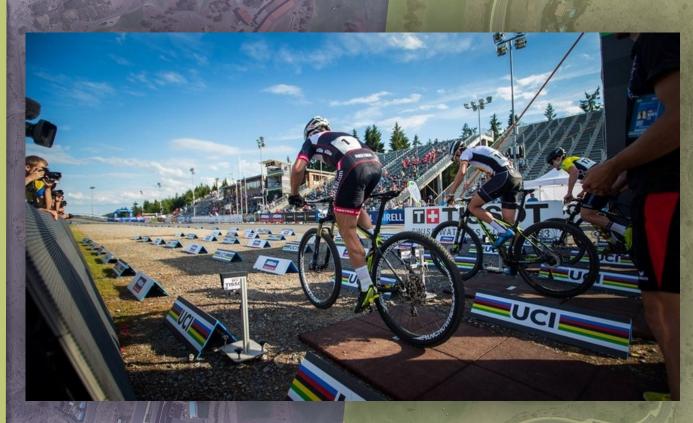

## THE COURSE

7 kilometers which combine grass, pavement and ground tracks.

The Start is located at the parking lot next to hole 2 and closed to the putting green of the new course and the Finish line is located at the hole 18 of the gof new course.

THE COURSE